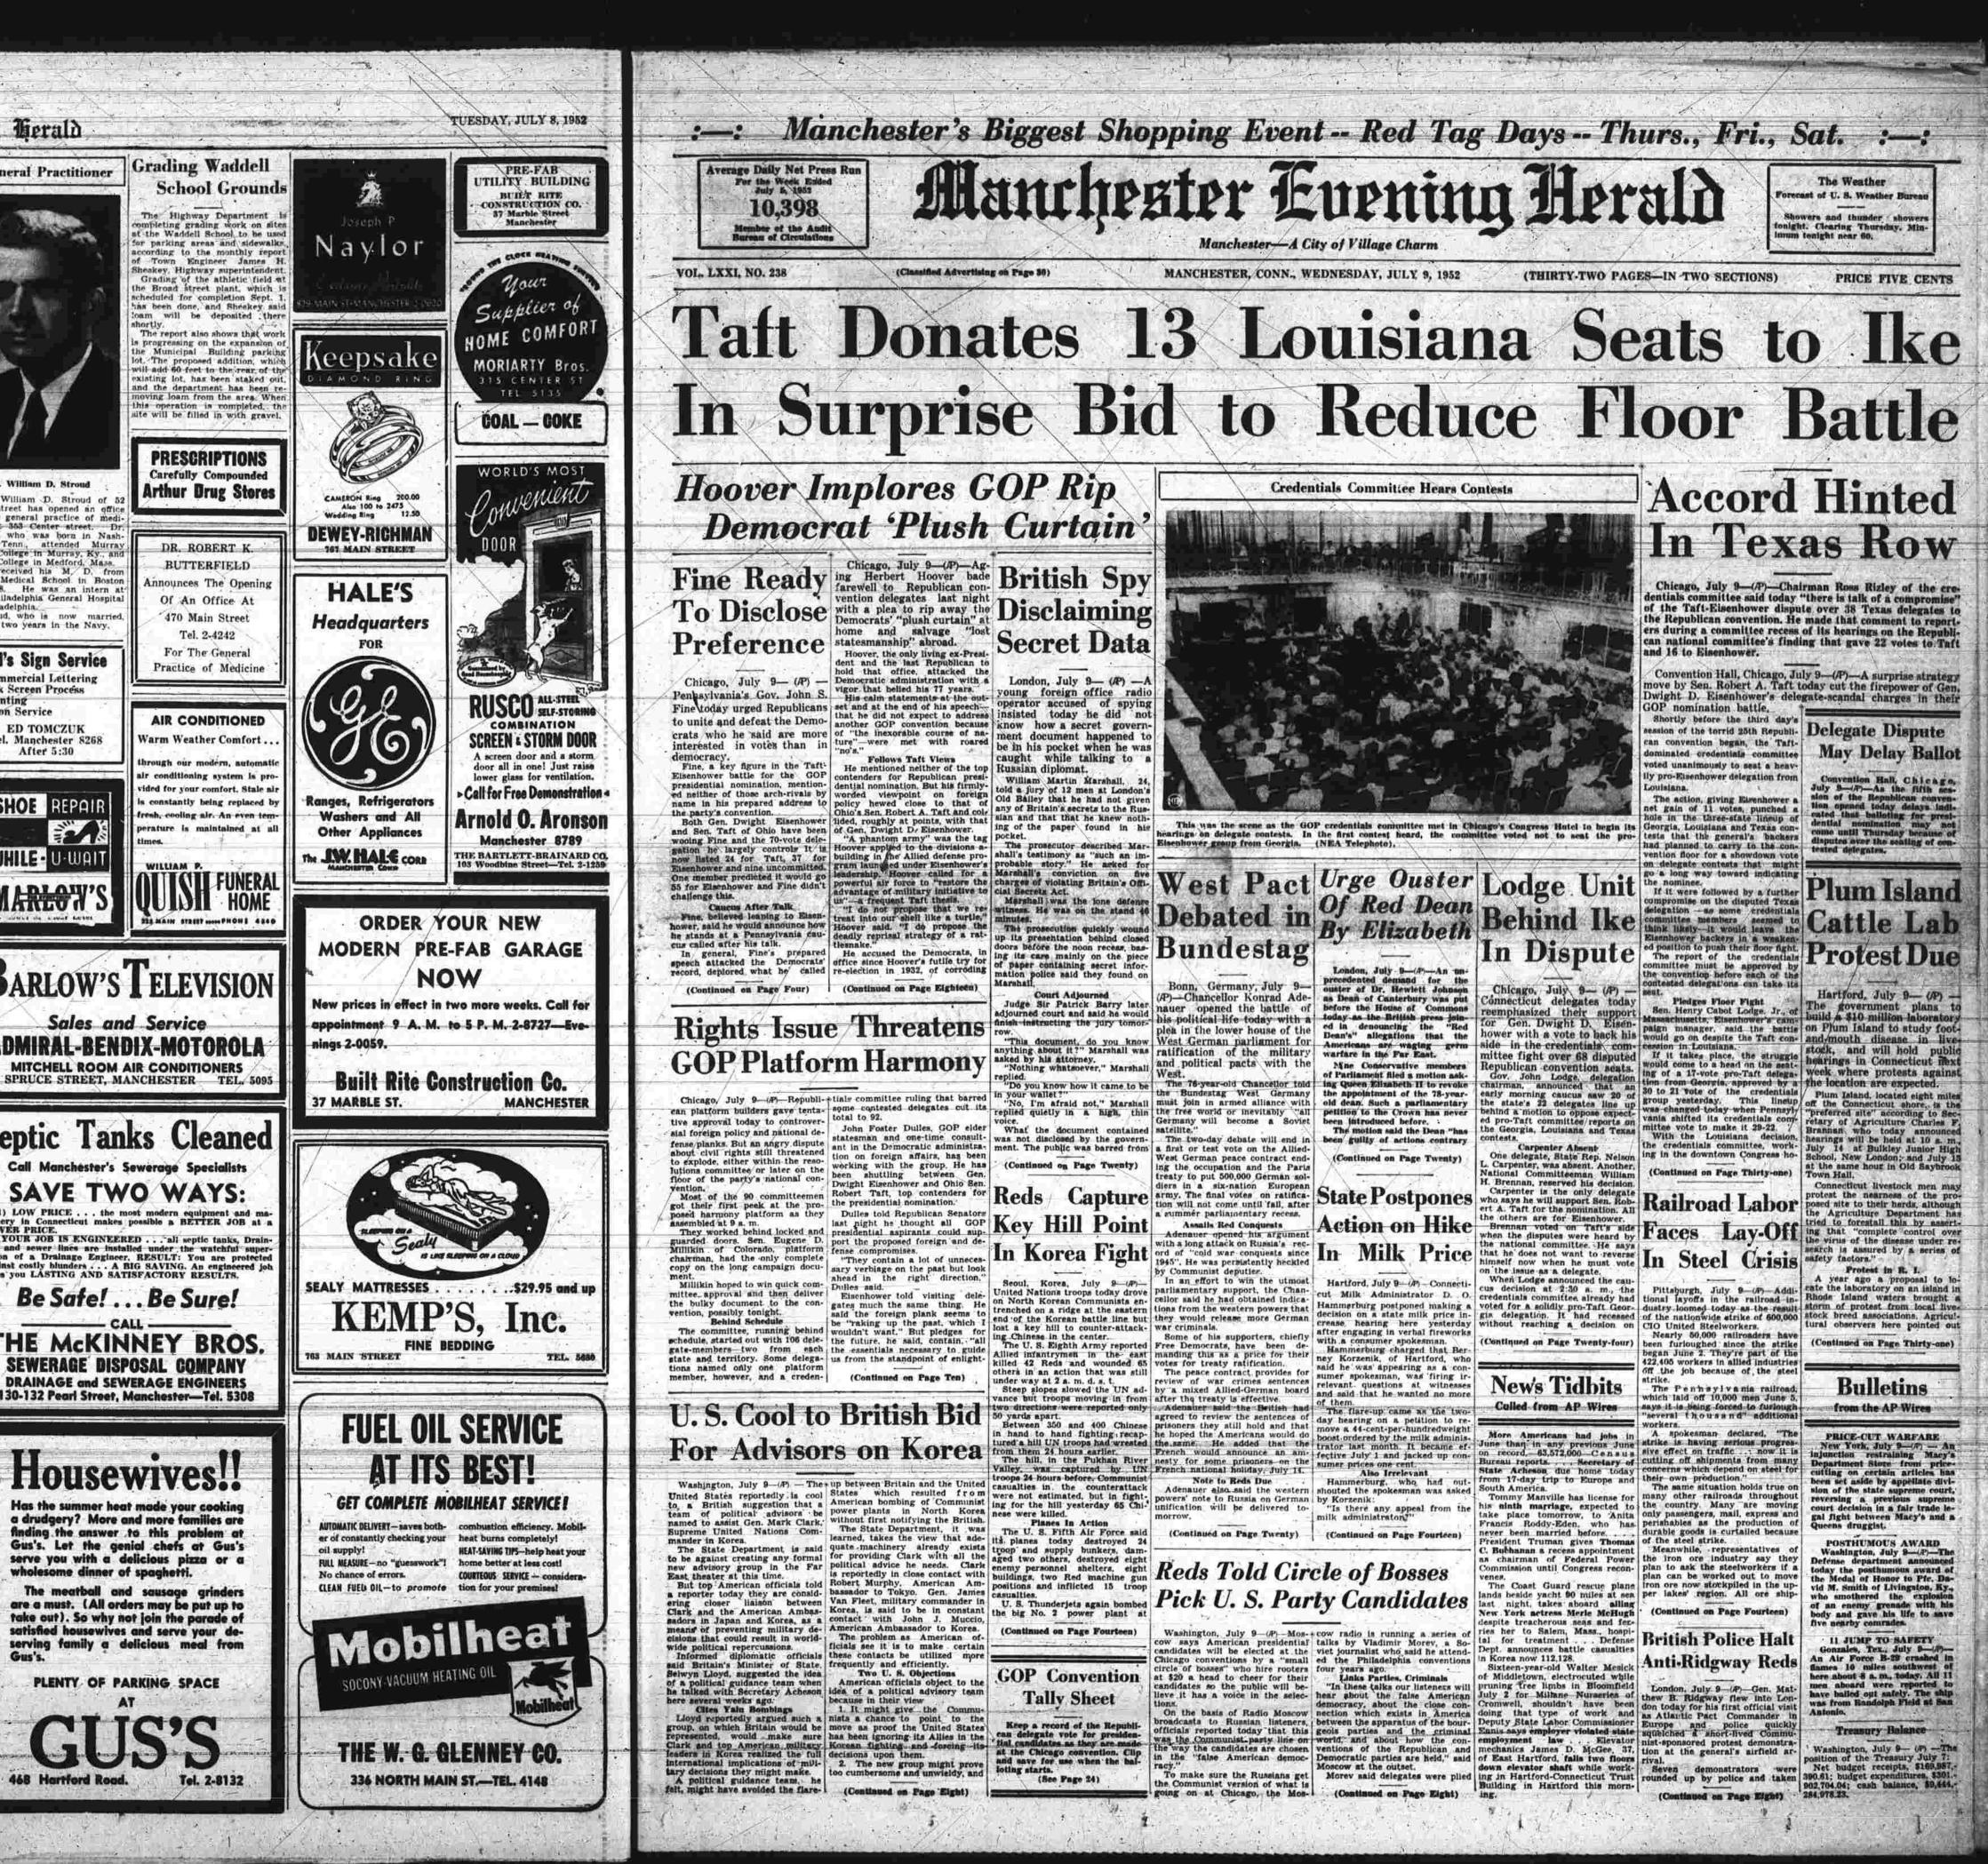

nished corsages and rose

DR. WILLIAM D.

STROUD

nounces The Open

Of An Office

July 10

For The General

Practice of Medicine

At

353 Center Street

AIS-CONDITION

COMPOS

Materity Sh

Hartford

"justification" of Keeney's order. **Furnish Corsages** For Missionaries

onnieres for the 70 missionsr- Park street has opened a Mrs. Arthur Gibson of the latter ville, Tenn.

Stroud, who was born in Nasl Topractic University of Pennsylvania School The pass of Medicine in 1942, became ac-A detailed description of his church and Mrs. Charles Balch of State College in Murray, Ky. and Nanaau lively associated with Dr. Charles York Peckham and Dr. Donald Morrison A detailed description of his York Peckham and Dr. Donald Morrison Assaulter, given by a North End

ED TOMCZUK After 5:30





.









Weldon's SCENT SHOP

**Associated Here**