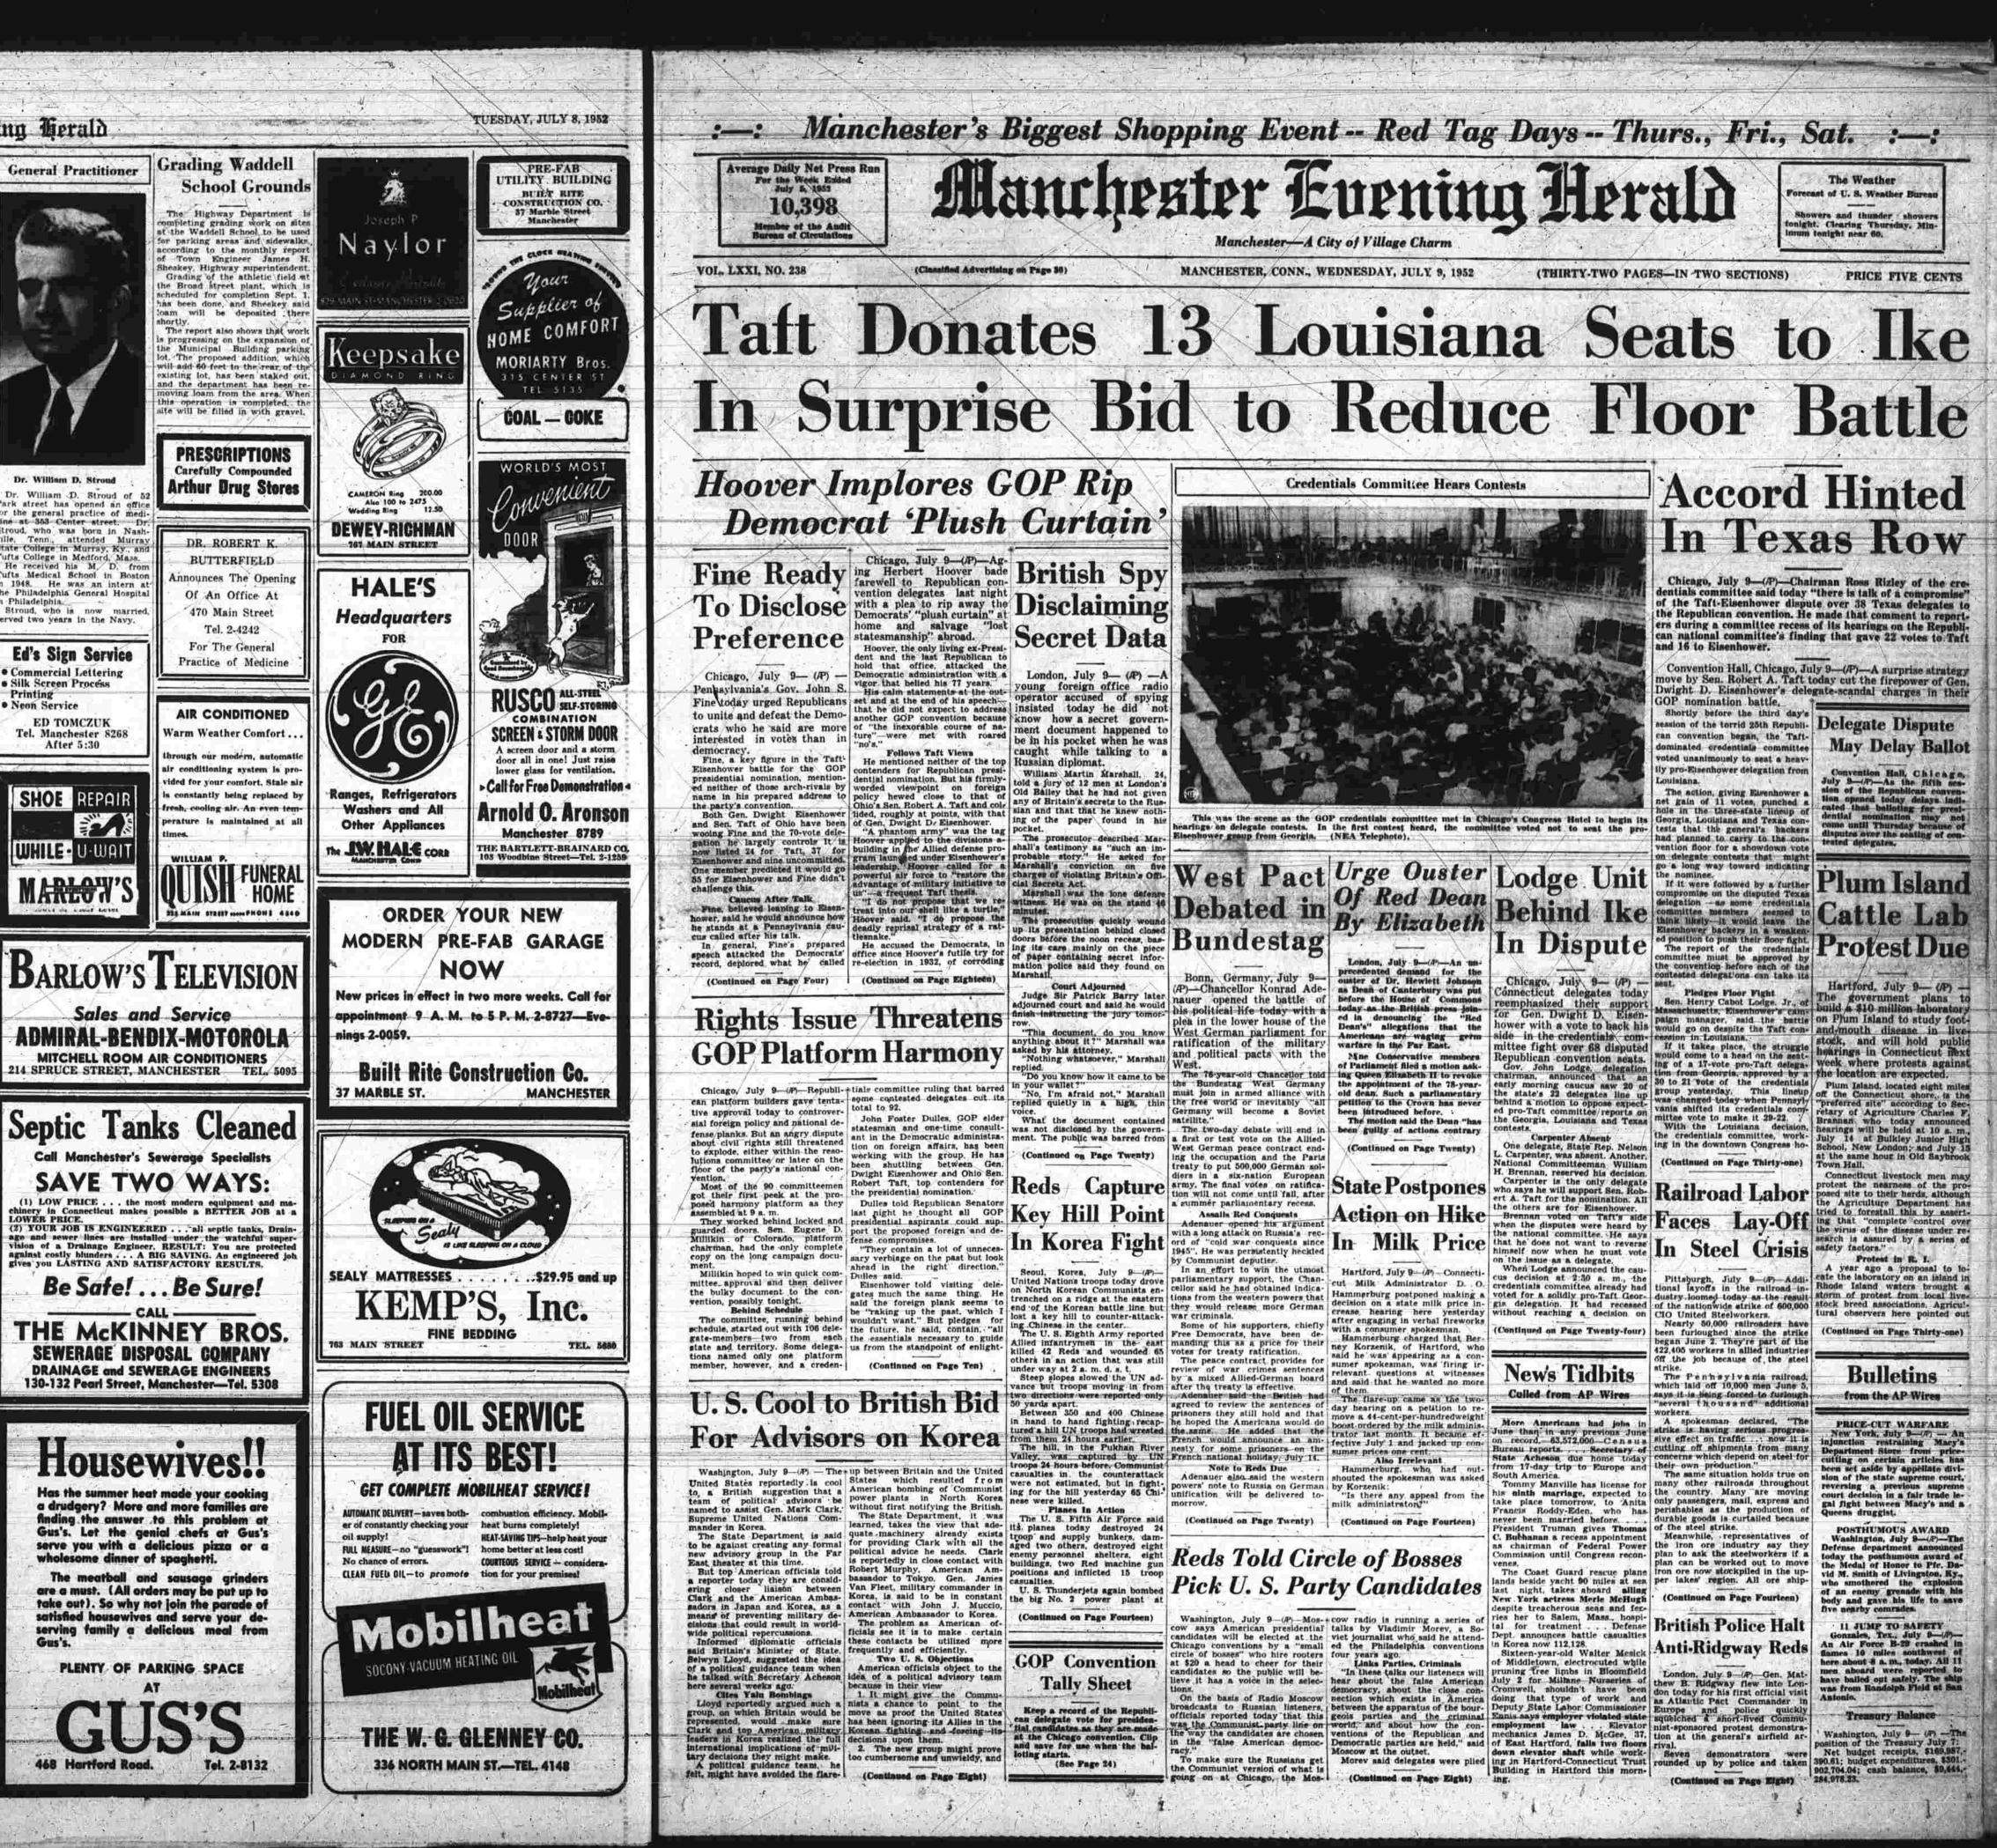

e Union furnished corsages and rose

DR. WILLIAM D.

STROUD

nounces The Open

Of An Office

July 10

For The General

Practice of Medicine

At

353 Center Street

AIS-CONDITION

COMPOS

Materity Sh

Hartford

"justification" of Keeney's order. **Furnish Corsages** For Missionaries

onnieres for the 70 missionsr- Park street has opened a Mrs. Arthur Gibson of the latter ville, Tenn.

Stroud, who was born in Nasl Topractic University of Pennsylvania School The pass of Medicine in 1942, became ac-A detailed description of his church and Mrs. Charles Balch of State College in Murray, Ky. and Nanaau lively associated with Dr. Charles York Peckham and Dr. Donald Morrison A detailed description of his York Peckham and Dr. Donald Morrison Assaulter, given by a North End

ED TOMCZUK After 5:30





.









Weldon's SCENT SHOP

**Associated Here**