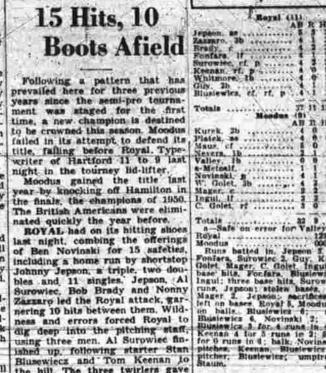

three hits three trips to the plate Manor shortstop Carl Black hammered gut two hits while Seader's and uskas's home runs plays g part in the game. .

COAST TO COAST New York- (NEA) - First stwork broadcast of a horse race was in 1923, when Graham ames described, the internation of the internation of the second second

off Mac McGuire in the top of the fourth. Ben Metivier, who reached on an infield hit, scored shead of Seader to give the Manor its first run. Trailing 2 to 1. Frankie's Junie Brazauskas, bit the Drive-In shead once more with a two-run bomer scoring behind John Prin-

STATIONERY AIRMAIL - NOTES LEADING BRANDS **Arthur Drug Stores** 

> **CALL 5440** ASK FOR **ROY KNOFLA** INSURANCE Of Every Description ARTHUR A. KNOFLA AGENCY

Est. 1921 875 MAIN ST. -Dial 3440 or 2-4278







MERIDEN will rest its hopes on Jackie Sundberg, who flipped a no-hitter past the Middletown Giants one week ago. Veteran Ray







PAGE TEN

Classified Advertisements CLASSIFIED ADVT. DEPT. HOURS: 8:15 A. M. to 4:30 P. 1 COPY CLOSING TIME

> FOR CLASSIFIED ADV MON. THRU FRI. 10:30 A. M. SATURDAY 9 A. M. OUR COOPERATION WIL BE APPRECIATED

## **DIAL 5121**

Lost and Found OST-Men's wrist watch, ifort, silver stretch wrist band. Finder call 7065. R

took No. 68572 inmied By avings Bank of Manchester has been lost and application has 6 cyli been made to said bank for payment of the amount of deposit. Buy A "One Owner Car" OST -- PASS BOOK No. SS1013. totice is hereby given that Pass 1950 Chevrolet 2-Dr. Radio, heat. All new tires. been made to said bank for pay- Clean. Low mileage.

furn